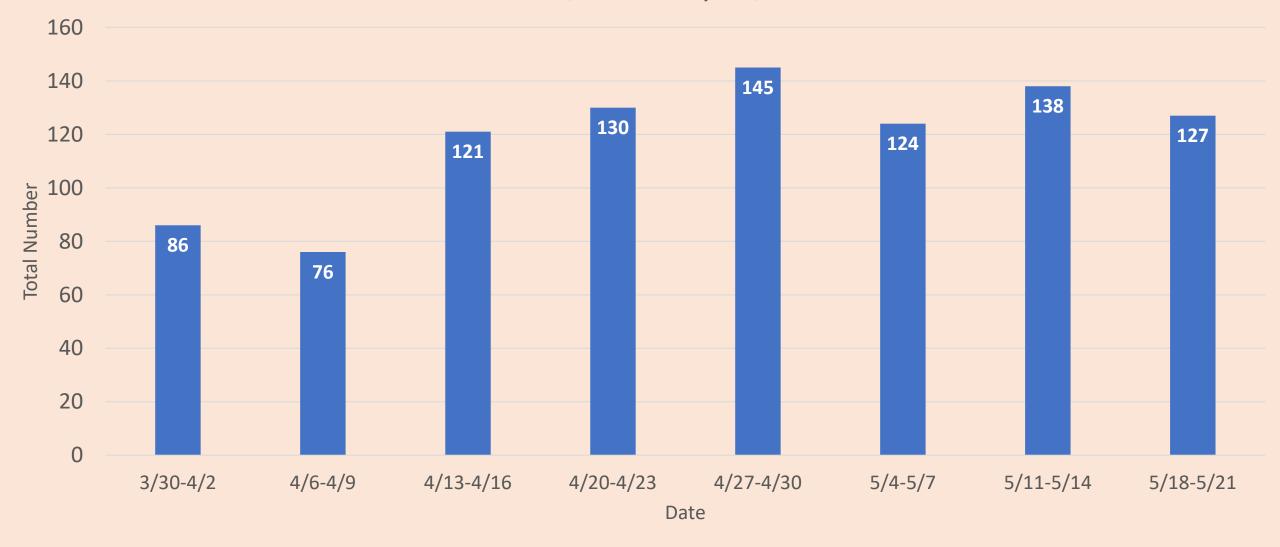

#### Total Planner of the Day Customers March 23, 2020-May 21, 2020

■ Total Number of Planner of the Day Customers