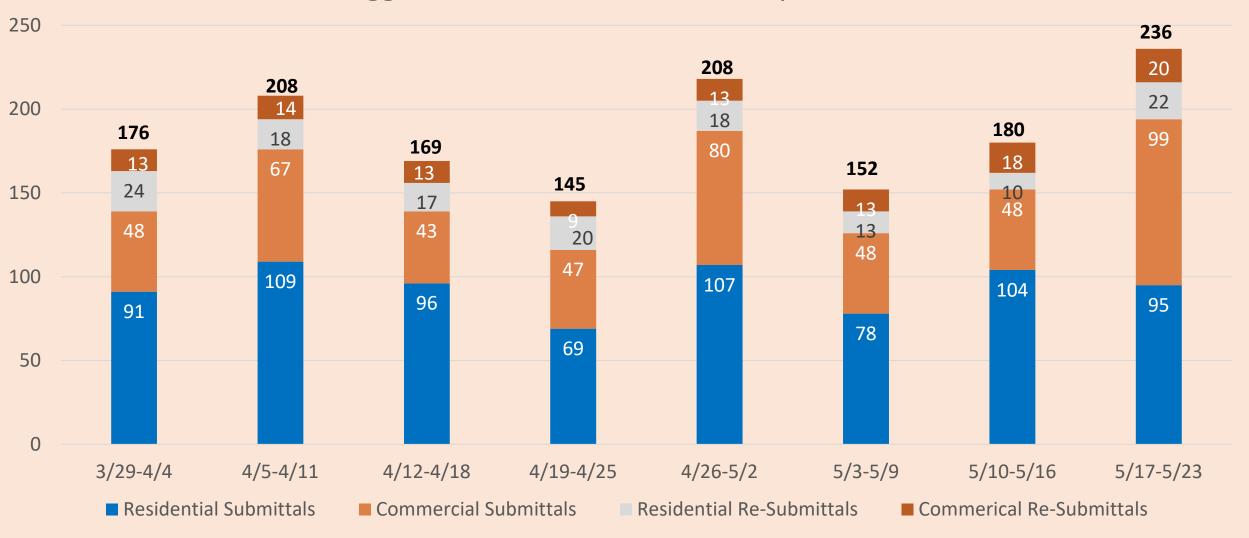

### Weekly Number of Building Applications Submittals and Resubmittals Logged In March 29, 2020 and May 23, 2020

Weekly Totals in Bold above each Bar