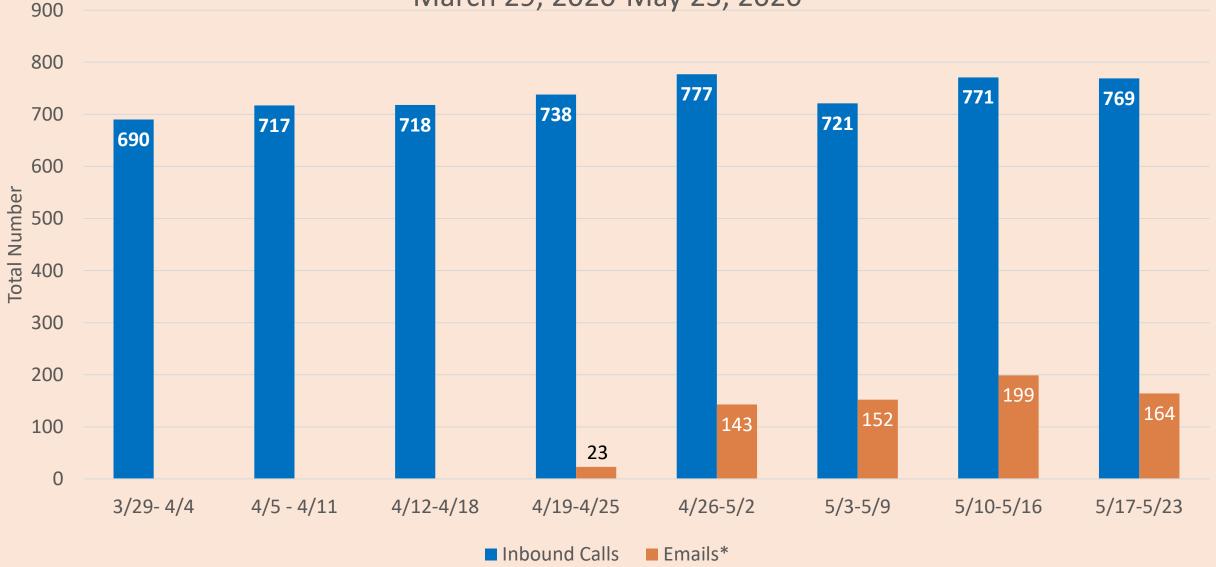

#### Total Number of Weekly Inbound Calls and Emails March 29, 2020-May 23, 2020

- Started tracking emails on 4/24/20 Friday only
- \*Weekly email totals begin Week of 4/26-5/2