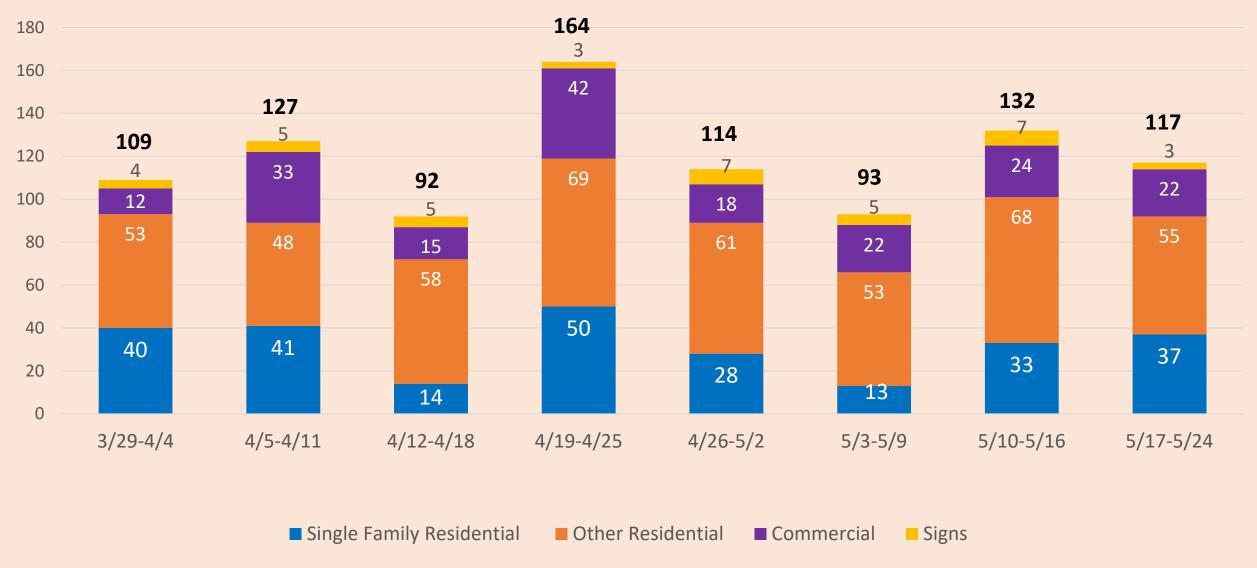

#### Number of Permits Issued Each Week between March 29, 2020 and May 23, 2020

Weekly Totals are in bold