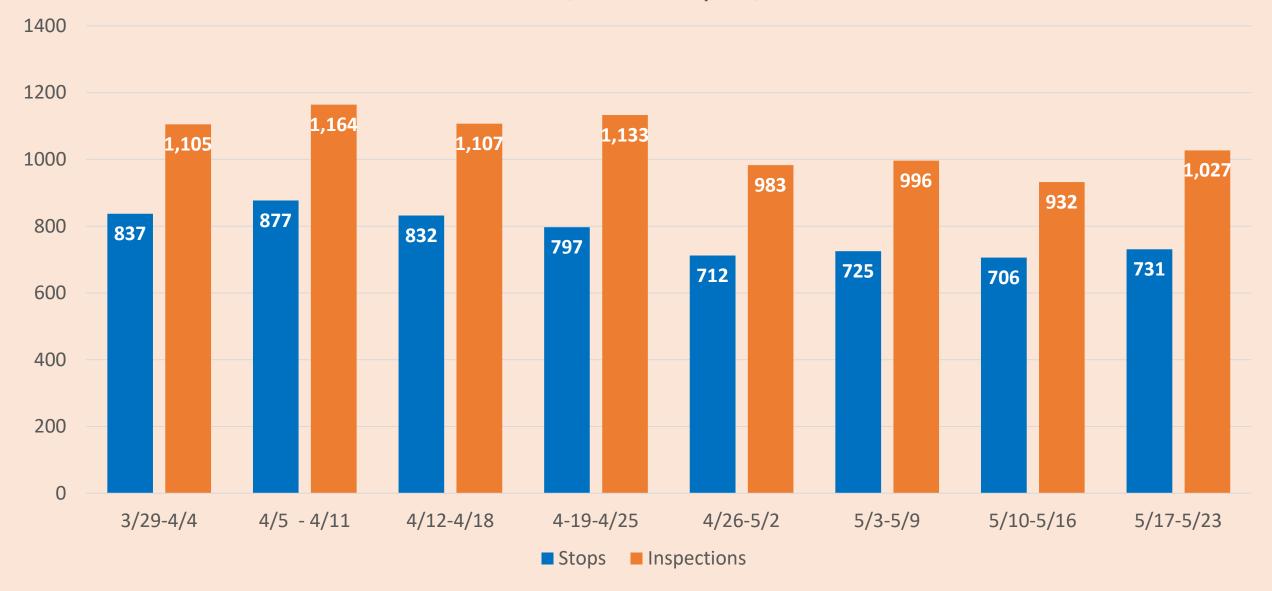

### Total Number of Inspection Stops and Inspections per Week March 29, 2020-May 23, 2020