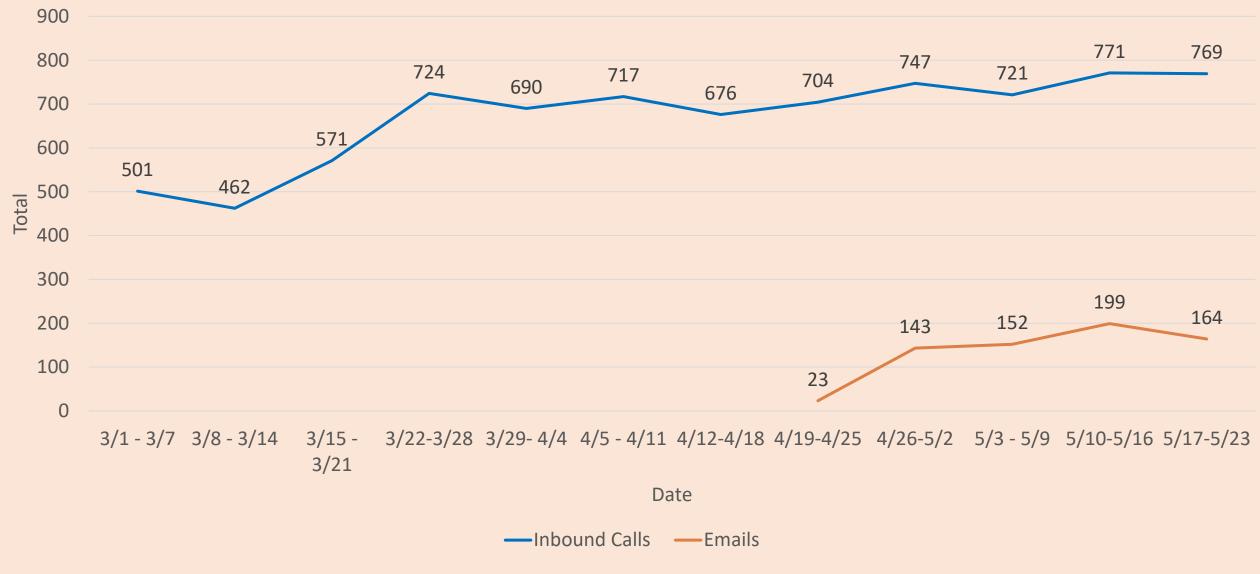

#### Total Number of Weekly Call Center Calls and Emails Between March 1, 2020 and May 23, 2020

- \* Started tracking emails on 4/24/20 Friday only
- \*\*Weekly email totals begin Week of 4/26-5/2