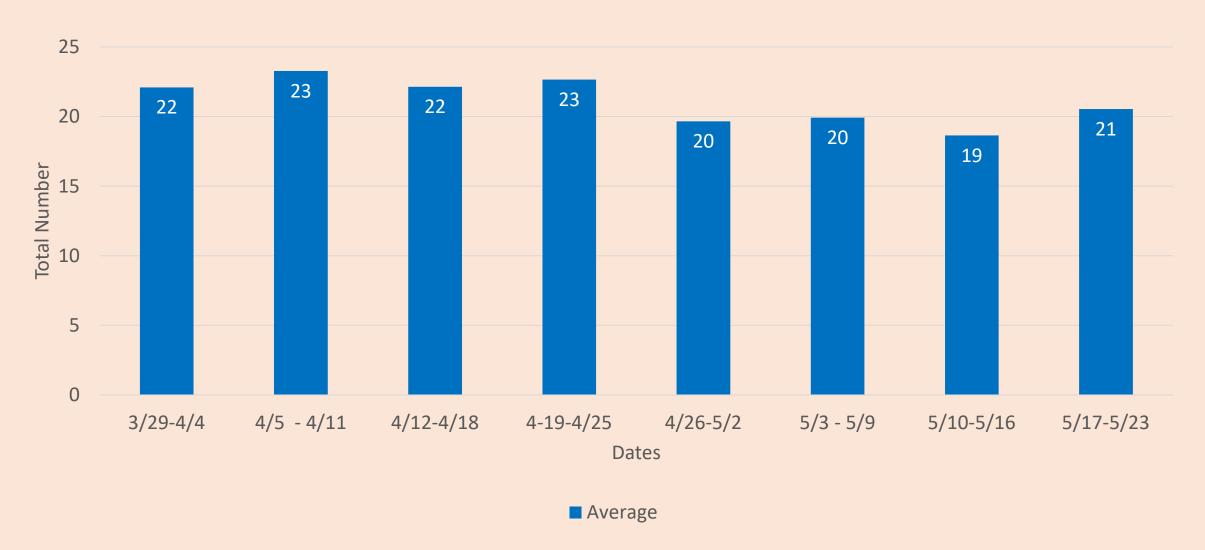

## Average Number of Inspections Per Inspector Per Day Between March 29, 2020 and May 23, 2020