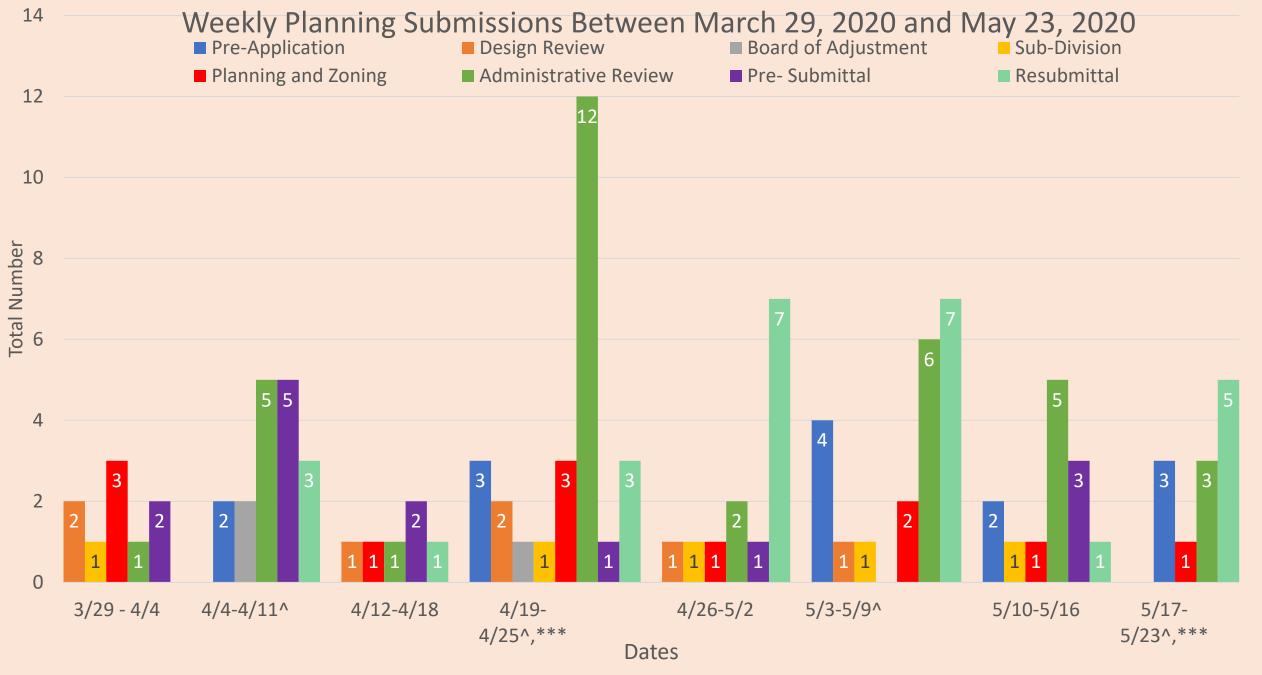

#### Total Planner of the Day Customers March 23, 2020-May 21, 2020

■ Total Number of Planner of the Day Customers