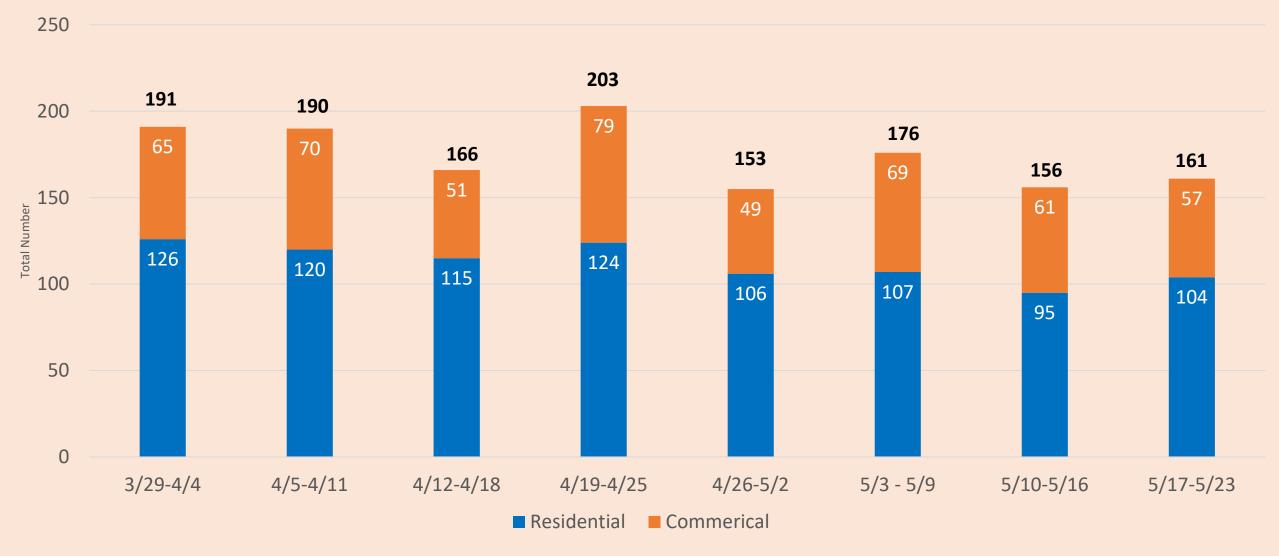

## Weekly Number of Building Application Logouts Between 3/29/2020 and 5/23/2020

Weekly Totals are in bold